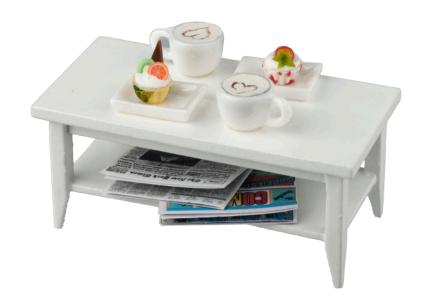

## Items used:

#72033 White Simpson Coffee Table#95132 Coffee Break Set for Four#77593 Four Assorted Cupcakes

#56124 NY Times Newspaper and Sunday Comics Set

## Supplies:

Cream colored acrylic paint Brown colored acrylic paint Standard printer paper Scissors Fine paint brush White craft glue

The cappuccino topper is acrylic paint on regular printer paper.

Paint a quarter size area of paper with a thick coat of cream paint. Let is dry. Turn the paper over and mark a  $^7/8"$  round. Cut out the  $^7/8"$  round. On the painted surface, add a figure using a fine brush and a very little brown paint. The figure can be anything your own barista might add to your order. Let the paint dry. Glue the paper round to the coffee in the cup.