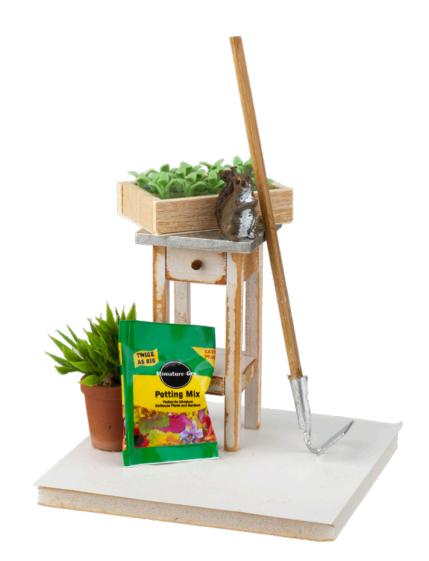

## Items used:

| #23145 | End Table and Spiky Plant Set |
|--------|-------------------------------|
| #4386  | Two Bags of Potting Mix       |
| #66150 | Seedlings in Flat             |
| #42444 | Skippy the Squirrel           |
| #71687 | 3-Pc. Garden Tool Set         |

## Crafty Extras:

- The table top was painted with silver nail polish and "distressed" with the polish brush as it dried for a bit of galvanized texture.
- The base was sanded through to bare wood in some spots, and a coat of #81528 Brown Age-It Easy was painted over the entire surface.
- A stained, short length of round toothpick was glued to one apron panel to look like a drawer.