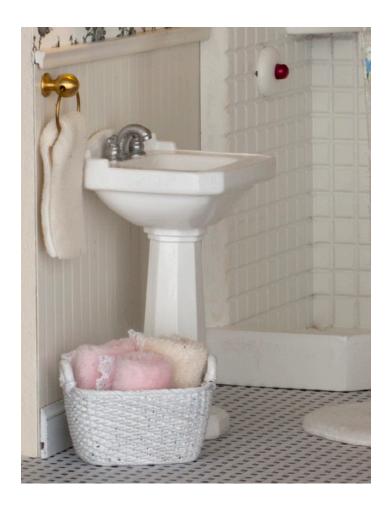

## Items used:

#34026 Pair of White Baskets

#41108 Cottage Jacobean Wallpaper #41598 Black and White Basketweave

Tile Flooring/Wallpaper

#9667 Beadboard Sheet

#4189 3/16" Picture Frame Moulding#54015 Updated Basic Bathroom#76303 Corner Shower Stall

#17106 Towel Ring

Other items in the scene were crafted and/or purchased from craft stores and other retailers.

Some miniatures.com items listed may be temporarily unavailable or may be permanently discontinued; we apologize for any inconvenience.

## **Crafty Extras:**

• The towels and mat used were made from fabric scraps; Blue Towel Set #2954 is an option.