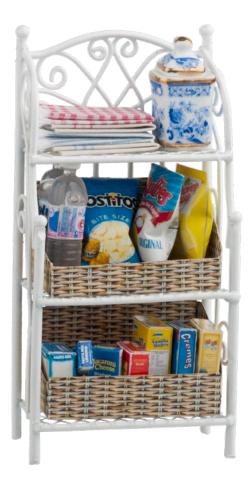

## Small Summer Shelf

by Fran Casselman

## Items used:

| #77630<br>#37106 | Small Summer Shelf<br>3-Pc. Cookies and Chips Set |
|------------------|---------------------------------------------------|
| #54281           | 3-Pc. Pasta Set                                   |
| #77023           | Pair of Water Bottles                             |
| #54326           | Ruffles and Tostitos                              |
| #34169           | 4-Pc. Pantry Staples Set                          |
| #18188           | 3-Pc. Spice Box Set by Reutter Porzellan          |
| #15119           | Everyday Tea Towels Kit                           |