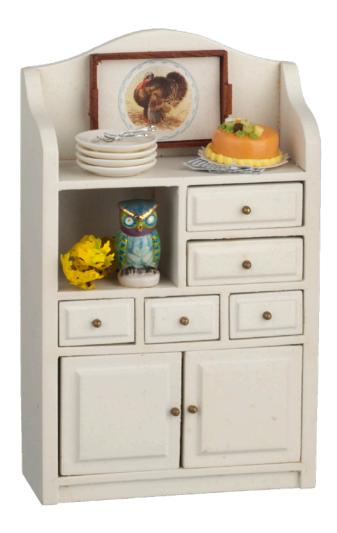

## Multi-Function Storage Cabinet

by Fran Casselman

## Items used:

#77029 Multi-Function Storage Cabinet

#77758 Empty Wooden Tray

#23268 Four Essential Dinner Plates

#65171 20-Pc. Flatware Set (four forks used)

#62041 Fall Flowers Cake

#15114 Blue and White Tea Towels Kit #9862 Hoodini Fantasy Owl Feve

## **Crafty Extras:**

- The fall foliage branch is made of punched paper leaves glued to a grape stem.
- The tray has a printed paper liner (not included).