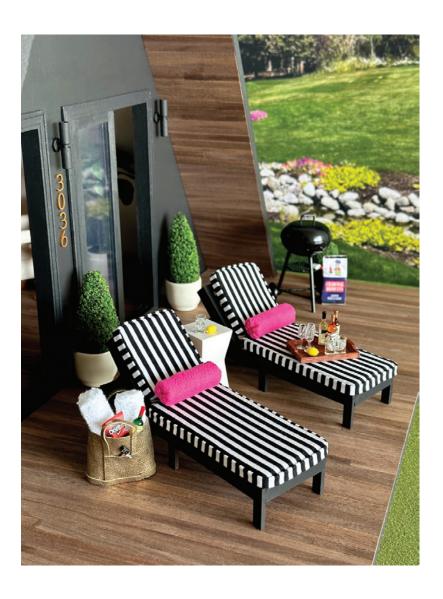

## Items used:

| #59904 | Get-A-Way Chalet                                |
|--------|-------------------------------------------------|
| #2385  | Rustic Black Walnut Self-Adhesive Wood Flooring |
| #46424 | 10 Lemons                                       |
| #59506 | Two Water Glasses                               |
| #54123 | Doritos, Cheetos and Fritos                     |
| #57758 | Empty Wooden Tray                               |
| #53950 | White Zinfandel, Burgundy and Chardonnay        |
|        | Wine Set                                        |
| #53975 | Irish Whiskey, Gin & Scotch                     |
| #57360 | Four Champagne Flutes                           |
| #54020 | Pair of White Block End Tables                  |
| #58627 | Charcoal Grill                                  |
| #56010 | Start the Grill                                 |
| #9736  | "Squeeze Me" Bush Set                           |
| #1961  | Pair of 3"H Spring Green Trees (Pots used for   |
|        | these are from Christopher's own collection)    |
|        |                                                 |

Other items in the scene were crafted and/or purchased from craft stores and other retailers.

## **Crafty Extras:**

• Christopher made the cushions, bolster pillows, beach towels and leather tote bag.