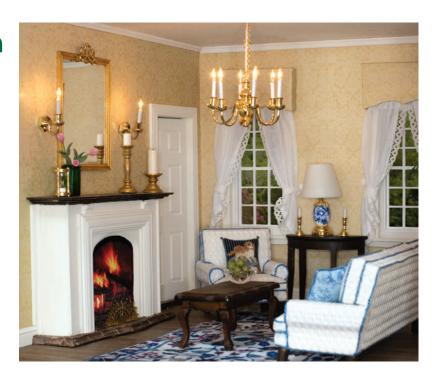

## **Charleston Living Room**

by Erica Millner's (@eamillner7)

Charleston Dollhouse Kit

## Items used:

#41049

Cut Crystal Bowl #64040 #50559 Green Apple Basket Unfinished Demilune Table #50940 #53010 6-Arm 12V Grand Chandelier Jamestown Fireplace #2403 #22110 Lizzy Tie-Back Curtains #2301 Blue and White Floral Table Lamp #2385 Rustic Black Walnut Self-Adhesive Wood Flooring Sheet Ivory Tufted Floral Rug #11431 #34016 Gold Candlesticks Trio Cabriole Coffee Table #53830 #80647 Pair of Gold Candleholders #41279 Ivory Damask Wallpaper

## **Crafty Extras:**

- A dark stain was added to the Unfinished Demilune Table (#50940) to match the Coffee Table (#53830).
- The apples are from a private collection.
- Erica added linen fabric backing to the Ivory Tufted Floral Rug (#11431) and fringed the ends.
- The sofa and chair are from Erica's personal collection.
- She made the chair pillow from a needlepoint kit purchased from the UK. It represents her own Cavalier King Charles Spaniel, "Parker".