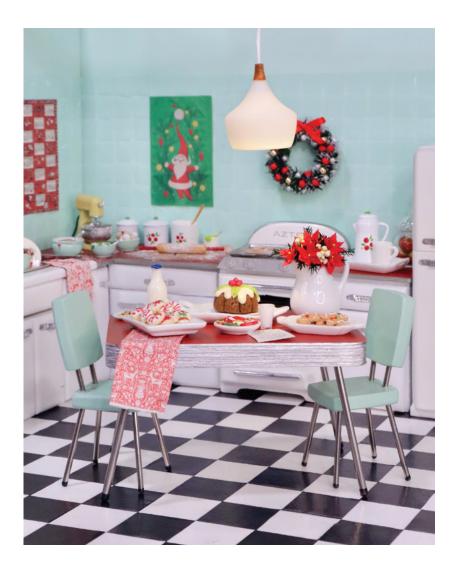

## Items used:

#55017 White 1950s 4-Pc. Kitchen Set #5922 Retro Diner Table #5909 Retro Diner Chair White Tile Sheet #44355 #11890 Nuform Pendant Light #40949 Classic Christmas Wreath 3 Gingerbread Men Cookies #61165 #81415 Plum Pudding Christmas Sugar Cookies #63161 **Cut-Out Cookies** #38016 #55164 3-Pc. Rectangular Tray Set #65594 3 Baking Sheets

#65306 3-Pc. Green Mixing Bowl Set

4 White Canisters #65573 Countertop Mixer #55059 #80745 White Graceful Pitcher #43045 3-Pc. Cookies for Santa Set

#15144 Scandi Red and White Tea Towel Kit

Other items shown were either crafted by Morgen or are from her private collection.

## **Crafty Extras:**

- Morgen painted the Pendant Light and used the Warm White Pico Chip Lighting kit (#15166) to electrify it.
- She dressed up her wreath with beads.
- The poinsettia flowers in the pitcher are from a laser sheet bought online.
- The floor is cardstock paper cut into 1" squares, glued down and brushed with a coat of matte Modge Podge®.
- Morgen filled the green mixing bowls to capacity with sweet ingredients and painted the canisters to add a festive touch.
- For the back wall, Morgen painted each square with UV resin to make it shiny.