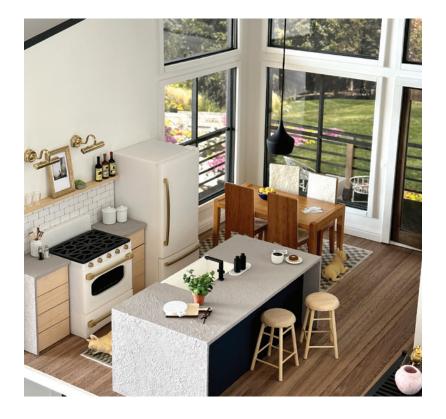

## **Contemporary Kitchen**

by Christopher Thompson (@the\_tattooed\_miniaturist)

## Items used:

#41048 Contemporary Dollhouse Kit
#11890 Nuform Pendant Light
#46424 10 Lemons
#87310 Cup of Coffee with Saucer
#56714 Unfinished Stool

#46226 5 Chocolate Frosted Donuts #50140 Sullivan Dining Room Set #2385 Rustic Black Walnut Self-Adhesive

Wood Flooring Sheet

Other items in the scene were crafted and/or purchased from craft stores and other retailers.

Some miniatures.com items listed may be temporarily unavailable or may be permanently discontinued; we apologize for any inconvenience.

## **Crafty Extras:**

- Christopher covered the chairs with a cream craft felt.
   The idea is bouclé without the bulkiness as bouclé is still on trend in home interiors.
- The garden images are his very own photographs from a visit to Ashton Gardens in Lehi, Utah.
- He used textured paint to achieve the "concrete" look on the countertops.
- The French bull dogs, floor coverings, plant, cutting boards and sink accessories are from Christopher's personal collection. Visit miniatures.com to find similar.