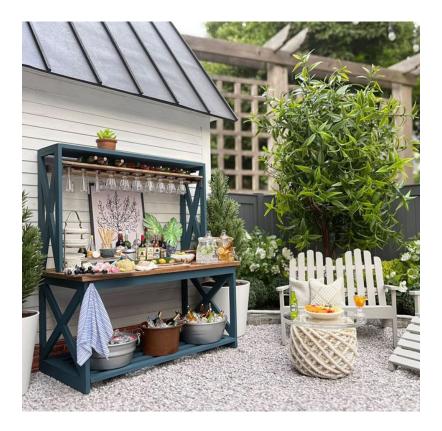

## **Farmer's Market Stand**

by Michelle @rosehip.minature

## Items used:

| #52019 | Serendipity Shed                     |
|--------|--------------------------------------|
| #53303 | Potted Single Succulent              |
| #59274 | Four Ribbed Wine Glasses             |
| #53975 | Irish Whiskey, Gin & Scotch          |
| #50484 | Unfinished Tray                      |
| #4065  | Modern Ice Bucket                    |
| #57399 | Round Acrylic Cake Stand             |
| #56418 | Split-Leaf Philodendron Plant Kit    |
| #64520 | Large Glass Jar                      |
| #51011 | Galvanized Tub                       |
| #57584 | Rustic Wash Pot                      |
| #58607 | Vintage Case of Soda                 |
| #55217 | Six Water Bottles                    |
| #37104 | Three Bottles of Imported Beer       |
| #50536 | 5-Pc. White Adirondack Furniture Set |
| #42448 | Taupe with White Diamonds Pillow     |
| #42447 | Taupe with Silver Lattice Pillow     |
| #40520 | Rope Ottoman                         |
| #57012 | Fresh Fruit Platter                  |
| #11780 | Large Green Tree                     |
| #88342 | Hosta                                |