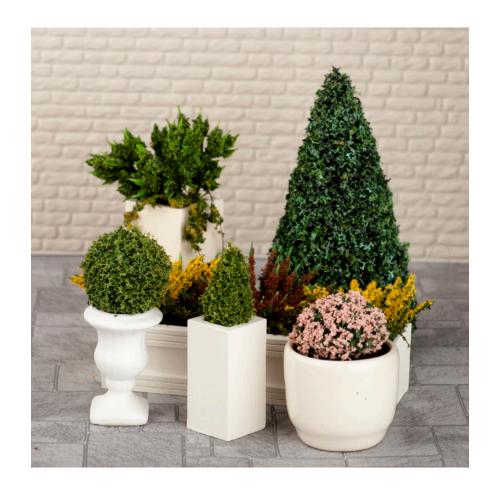

## Items used:

Worn Flagstone Flooring Paper #45112 #16 Rough Brick Sheet #973 Trio of Pink "Squeeze Me" Blooming Bushes Two Small Evergreen Trees #1715 6-Pc. Autumn Garden Delights Set #9716 #9735 Five Squeeze Me Trees #9736 3-Pc. Squeeze Me Bush Set Three Green Garden Delights Bushes #11800 #86920 Wisteria Vine Pair of Block Terra-Cotta Planters #4043

#49001 White Window Box

#56426 Large Glazed White Ceramic Pot

#45170 2 White Planters

#H7041 1/24 Scale Door/Window Casing

## **Crafty Extras:**

- Decorative trim was added to the front surface of the white window box (#49001). This was done by measuring the width and height of the window box. Then four pieces were cut from the ½4 Scale Door/Window Casing (#H7041) two equal to the width and two equal to the height. All ends were cut at a 45° bevel. The pieces were glued to the front surface of the window box while making certain that the corner joints were tight. The window box and added trim were painted with two coats of bright white paint.
- The Pair of Block Terra-Cotta Planters (#4043) were painted with two coats of Glidden's Swiss Coffee #50Yy 83/057 satin paint. The Pair of Block Terra-Cotta Planters (#4043) were painted with two coats of Glidden's Swiss Coffee #50Yy 83/057 satin paint.