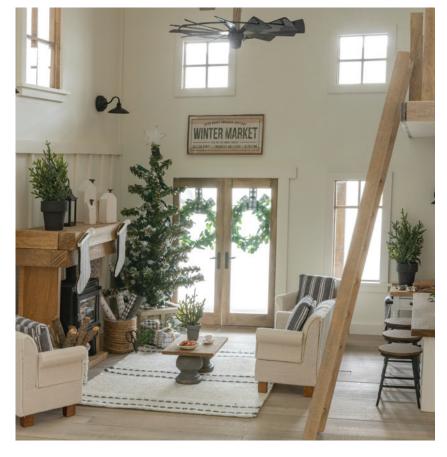

## The Barndominium Living Room

by Nina Yondrick @studio228minis

## Items used:

| #41080 | The Barndominium Kit        |
|--------|-----------------------------|
| #65410 | Large Christmas Tree        |
| #14501 | Non-Working Farmhouse Light |
| #61165 | 3 Gingerbread Men Cookies   |
| #21171 | Cup of Hot Tea              |
| #80386 | Simple Utility Stool        |
| #50910 | Carlyle Off-White Loveseat  |
| #50911 | Carlyle Off-White Armchair  |

## Crafty Extra:

• Nina suggests "fluffing" and adjusting the tree branches to achieve optimum fullness and shape. Also, she says that you can easily unscrew the tree from its wooden base and craft your own base or stand. Nina's base is approx. 21/4"Sq. She also crafted her own tree topper and added snow to the branches.