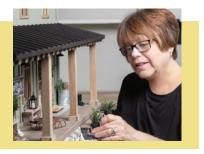

|
| #14501 | Non-Working Farmhouse Light |
| #61165 | 3 Gingerbread Men Cookies   |
| #21171 | Cup of Hot Tea              |
| #80386 | Simple Utility Stool        |
| #50910 | Carlyle Off-White Loveseat  |
| #50911 | Carlyle Off-White Armchair  |

Other items shown were either crafted by Nina or are from her private collection.

Some miniatures.com items listed may be temporarily unavailable or may be permanently discontinued; we apologize for any inconvenience

## Crafty Extra:

• Nina suggests "fluffing" and adjusting the tree branches to achieve optimum fullness and shape. Also, she says that you can easily unscrew the tree from its wooden base and craft your own base or stand. Nina's base is approx. 21/4"Sq. She also crafted her own tree topper and added snow to the branches.