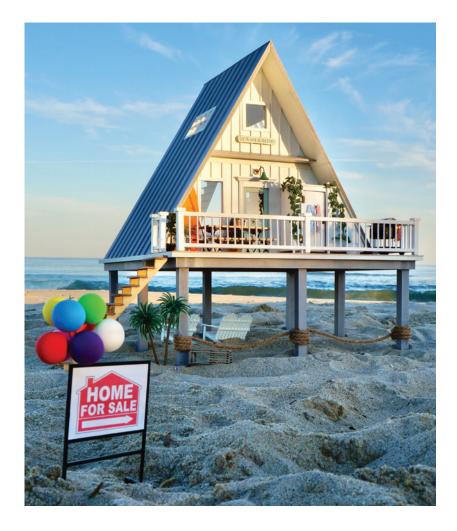

## The Mini Beach House

by Theresa Parker

## Items used:

| #59904 | Get-A-Way Chalet by Houseworks       |
|--------|--------------------------------------|
| #50536 | 5-Pc. White Adirondack Furniture Set |
| #57931 | Slatted Picnic Table with Benches    |
| #51437 | 8-Pc. Assorted Balloon Set           |
| #1961  | Two Spring Green Trees               |
| #58137 | Fishing Rod with Line                |
| #60063 | Leafy Vine                           |
| #56130 | Three Coconut Palm Trees             |
| #51250 | Barbecue Grill with Towel            |
| #7508  | Small Lawn Sign Kit                  |
| #7509  | Large Lawn Sign Kit                  |
| #47518 | 6-Pc. Small Sale Event Sign Set      |
| #47519 | 6-Pc. Large Sale Event Sign Set      |
| #47520 | 6-Pc. Small Sale Event Sign Set      |
| #47521 | 6-Pc. Large Sale Event Sign Set      |
|        |                                      |