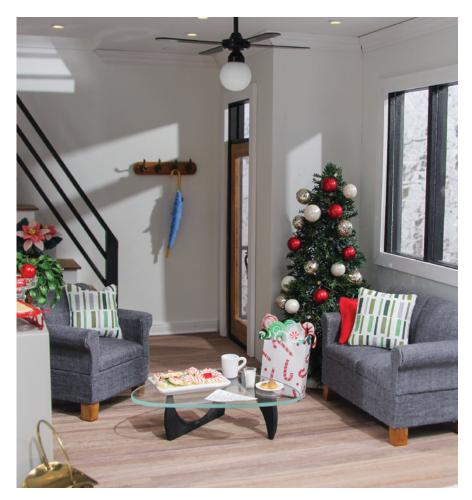

## **Urban Town Living Room** by Kristine Hanna (@PaperDollMiniatures)

## Items used:

| #53092 | Walnut Wall Coat Rack           |
|--------|---------------------------------|
| #2384  | Tucker Ceiling Fan              |
| #65424 | Brass Fireplace Firewood Holder |
| #42018 | Carlyle Loveseat                |
| #42019 | Carlyle Armchair                |
| #50223 | Red Christmas Ornaments         |
| #44387 | Christmas Sweets Bag            |
| #44328 | 4-Bloom Pink Poinsettia         |
| #50522 | Blue Umbrella                   |
| #84104 | Noguchi Coffee Table            |
| #40500 | Art Deco Fireplace              |
| #85072 | Ficus Tree                      |
| #42460 | Grey and Green Modern Pillow    |
| #63161 | Christmas Sugar Cookies         |
| #64205 | Glass Pedestal Bowl             |
| #43045 | Cookies for Santa Set           |
| #57323 | 4 White Mugs                    |
| #54253 | Flyer Sled                      |