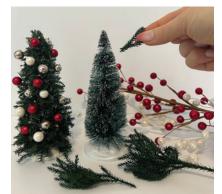

## **Crafty Extras:**

• Kristine dressed up an inexpensive bottle brush tree by gluing on pieces of dried lycopodium (you can also use any type of plastic pine or roping), then decorated it with the balls she cut off holiday "berry" picks purchased from a craft store.