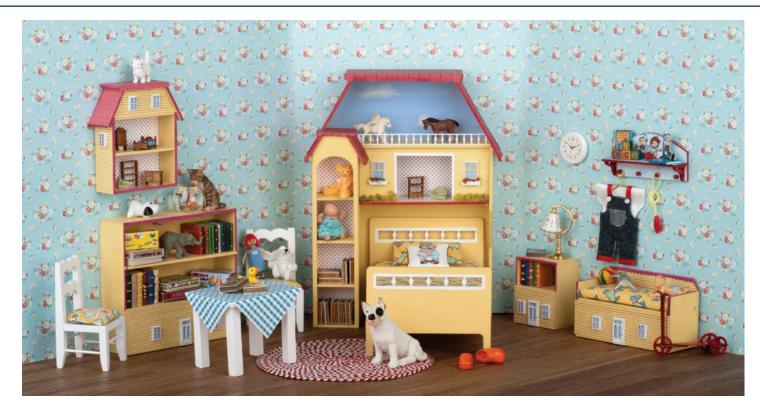

# Emily's Bedroom

#### Structure:

#42387 Danielle Floral Wallpaper#7021 Black Walnut Flooring

#### Furnishings & Accessories:

| #7139  | Emily's Bookcase Kit            | #17188 | 4 Tiny Toys                    | #73192 | Baby Izzy              |
|--------|---------------------------------|--------|--------------------------------|--------|------------------------|
| #7135  | Emily's Wall Shelf Kit          | #23779 | Fishing Tabby                  | #42356 | Ann & Andy Pillow      |
| #7136  | Emily's Bedroom Night Table Kit | #36191 | Easy Bake Oven and             | #22286 | Bull Terrier           |
| #7131  | Emily's Bed Kit                 |        | "Clay Doh" Set                 | #44136 | Pair of Orange Clogs   |
| #7137  | Emily's Toy Box Kit             | #6989  | Sheet of 12 Vintage Game Boxes | #13698 | Non-Working Crosshatch |
| #7151  | Red and White "Braided" Rug Kit | #78575 | 3 Rows of Books                |        | Desk Lamp              |
| #7138  | Tiny 7-Pc. Furniture Set Kit    | #7133  | Children's 12-Pc. Book Kit     | #78452 | Round White Wall Clock |
| #7132  | Ann & Andy Shelf Kit            | #31922 | Little Yellow Duckie           | #67470 | Children's Overalls    |
| #77510 | 3-Pc. Child's White             | #26109 | Off-White Mini Bear            | #77586 | Jump Rope              |
|        | Table/Chairs Set                | #91005 | 4-Pc. Toy Set                  | #65217 | Red Scooter            |
| #91004 | 6-Pc. Toy Animal Set            | #22297 | Sweetie Bear                   | :      |                        |
|        |                                 |        |                                |        |                        |

#### **Finishing Tips:**

- General tip for painting laser-cut wood kits: The charred edges will show through acrylic paint, light colors especially, so it is a good idea to prime the pieces. A matte white spray paint such as Krylon is recommended. Sand lightly when dry.
- To highlight the tiny window/door details, paint the center potion of the frame pieces with a contrasting color before gluing the grid pieces on top.
- The spindle areas of the bed were first painted gloss white, then masked off with clear tape while the rest of the bed was painted yellow. When dry, score around the tape with a knife and remove carefully.
- You will need fabric to cover the provided mattress and toy box seat cushion, plus fabric and batting or foam to make a bed pillow and chair cushions, if desired.
- Red roof shingles and shelf backing paper Printie.