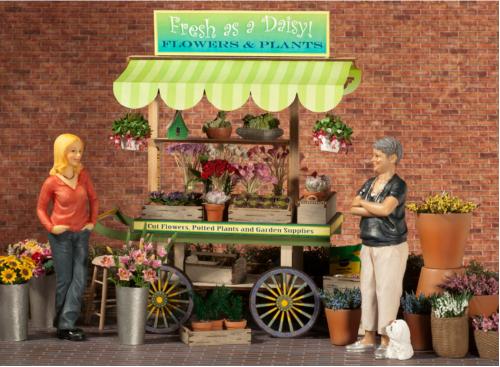

# Fresh as a Daisy! Flower Cart

By Fran Casselman

## Structure, surfaces and elements:

| #34977 | Embossed Light Brick Sheet           |
|--------|--------------------------------------|
| #88209 | Used Brick Latex Sheet               |
| #42331 | Rustic Stacked Stone Wallpaper       |
| #36171 | Reindeer Moss                        |
| #7353  | Peddler's Push Cart Kit              |
| #7354  | Cart-Top Bracket and Sign Holder Kit |
| #7355  | Peddler's Cart Sign and Frame        |
| #88701 | Unfinished Stool                     |
|        |                                      |

### Accessories and accents:

| #3074  | Jennifer Doll                                |
|--------|----------------------------------------------|
| #3036  | Phyllis Doll                                 |
| #8515  | Fuchsia Plant                                |
| #78597 | Country Church Birdhouse                     |
| #40460 | Succulent Planter Bowl                       |
| #40450 | Square Succulent Planter                     |
| #7359  | Small Crate Kit                              |
| #8107  | African Violet                               |
| #61606 | Potted Cholla Cactus                         |
| #7359  | Small Crate Kit with #7362 Crate Divider     |
| #7356  | 4-Hole Plant Holder Kit                      |
| #77214 | 4 Glass Bottles With Corks                   |
| #24483 | Purple Million Stars Flowers                 |
| #24485 | Red Million Stars Flowers                    |
| #24481 | White Million Stars Flowers                  |
| #24484 | Pink Million Stars Flowers                   |
| #24482 | Coral Million Stars Flowers                  |
| #63107 | 10 Stems of Fern Leaves                      |
| #7367  | Handled Crate Kit                            |
| #1791  | 3 Garden Hand Tools                          |
| #28121 | 12 Sunflowers                                |
| #62114 | Multi-Color Rose Bouquet                     |
| #1646  | 2 Stems of Pink Lilies                       |
| #21761 | 2 Stems of Dark Pink Gladiolas               |
| #7359  | Small Crate Kit                              |
| #66851 | 2-Pc. Garden Pot Set                         |
| #40401 | 2-Pc. Small Tapered Terra-Cotta Planter Set  |
| #997   | 6 Assorted Floral Clusters                   |
| #7360  | Large Crate Kit                              |
| #4386  | 2 Bags of Potting Mix                        |
| #40420 | 2-Pc. Large Tapered Terra-Cotta Planter Set  |
| #9716  | 6-Pc. Garden Delights Set                    |
| #54025 | Pair of Round Baskets                        |
| #40410 | 2-Pc. Medium Tapered Terra-Cotta Planter Set |

### **Crafty Extras:**

- Many unfinished wood items were "aged" with #1083 Weather-It
- For super easy planting "soil", use soft foam. Cut to "squeeze-fit" into the pot and color the surface with brown magic marker. Allow to dry. For planted items with stems (such as the Lycopodium pots in the bottom center of the scene), make a hole in the foam with a needle or toothpick and push the stem through. Put the planted foam into the pot and adjust with a toothpick as needed. For "seedlings", put the colored foam into the pot and add a dot of clear-dry glue on top. Sprinkle on flocking material or finely clipped fibers, allow to dry. Our Garden Growies (#1726, #1729, #1747, #1750) would work well, too!