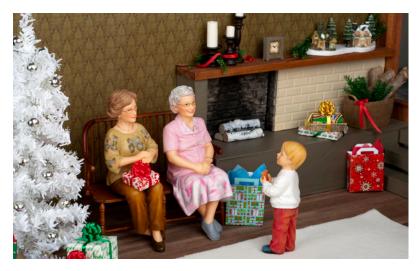

#### Dolls #3036

| #3036  | Phyllis     |
|--------|-------------|
| #3066  | James       |
| #3038  | Ella        |
| #3027  | Dot         |
| #43024 | Rose        |
| #3028  | Kate        |
| #43018 | Chase       |
| #3078  | Christopher |
| #43025 | Danielle    |
| #3037  | Andrew      |
| #43021 | Joy         |
| #43022 | Becky       |
| #43020 | Charles     |
| #43023 | Joe         |
| #3039  | Claire      |

#### Accessories, Pets and Holiday Décor:

| #49118 | White Ultimate Tree      |
|--------|--------------------------|
| #25017 | Six Piece Large Packages |

| #5943 E   #51128 E   #54017 N   #24711 E   #24190 N   #24197 N   #24292 S   #54024 N   #1374 F   #23401 F   #24154 F   #73269 C   #44328 Z   #54025 N   #31150 C   #72114 C   #70158 S | Furned Candlesticks Trio<br>Bruno Stuffed Bear<br>Birch Fireplace Logs<br>Now & Then Clocks<br>Blue & Gold Christmas Wreath<br>Mini Manor<br>Mini Colonial<br>Six 7/8" Spruce Trees<br>Versatile Oblong Baskets<br>Paying White Westie<br>Felix (Gray Cat)<br>Gingerbread House<br>Gourmet Bakery Goodies<br>4-Bloom Pink Poinsettia<br>Versatile Round Baskets<br>Gourmet Cheese Tray<br>Glazed Bundt Cake<br>Silver Tea Service<br>Classic Cocktail Shaker |
|----------------------------------------------------------------------------------------------------------------------------------------------------------------------------------------|--------------------------------------------------------------------------------------------------------------------------------------------------------------------------------------------------------------------------------------------------------------------------------------------------------------------------------------------------------------------------------------------------------------------------------------------------------------|
|                                                                                                                                                                                        | Classic Cocktail Shaker<br>Stocked Bar Tray                                                                                                                                                                                                                                                                                                                                                                                                                  |
| #2105/ 5                                                                                                                                                                               | stocked Bar Tray                                                                                                                                                                                                                                                                                                                                                                                                                                             |
|                                                                                                                                                                                        |                                                                                                                                                                                                                                                                                                                                                                                                                                                              |