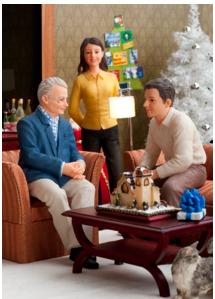

#### **Furniture**:

| #76033 | Buckingham Bench            |
|--------|-----------------------------|
| #73860 | Five Piece Vinings Living   |
|        | Room Set                    |
| #60816 | Walnut George III Sideboard |
| #60024 | Claw-foot Cabinet           |

## Lighting:

| #2828 | Kent 12V Working Sconce       |
|-------|-------------------------------|
| #2823 | Marlow 12V Working Table Lamp |
| #2829 | Highgate 12V Working          |
|       | Coach Light                   |
| #2831 | Berkshire Floor Lamp          |

#### Dolls #3036

| #3036  | Phyllis     |
|--------|-------------|
| #3066  | James       |
| #3038  | Ella        |
| #3027  | Dot         |
| #43024 | Rose        |
| #3028  | Kate        |
| #43018 | Chase       |
| #3078  | Christopher |
| #43025 | Danielle    |
| #3037  | Andrew      |
| #43021 | Joy         |
| #43022 | Becky       |
| #43020 | Charles     |
| #43023 | Joe         |
| #3039  | Claire      |