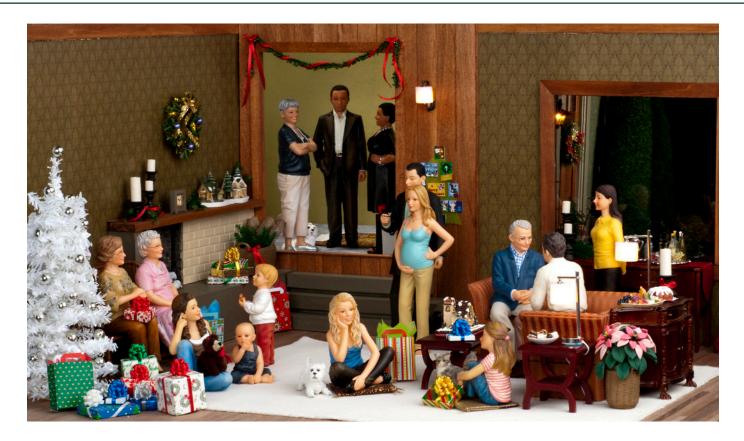

# Phyllis's Christmas Party by Fran Casselman

#### Dolls #3036

| #3036  | Phyllis     |
|--------|-------------|
| #3066  | James       |
| #3038  | Ella        |
| #3027  | Dot         |
| #43024 | Rose        |
| #3028  | Kate        |
| #43018 | Chase       |
| #3078  | Christopher |
| #43025 | Danielle    |
| #3037  | Andrew      |
| #43021 | Joy         |
| #43022 | Becky       |
| #43020 | Charles     |
| #43023 | Joe         |
| #3039  | Claire      |

#### Accessories, Pets and Holiday Décor:

| #49118 | White Ultimate Tree      |
|--------|--------------------------|
| #25017 | Six Piece Large Packages |

| #5943 E   #51128 E   #54017 N   #24711 E   #24190 N   #24197 N   #24292 S   #54024 N   #1374 F   #23401 F   #24154 F   #73269 C   #44328 Z   #54025 N   #31150 C   #72114 C   #70158 S | Furned Candlesticks Trio<br>Bruno Stuffed Bear<br>Birch Fireplace Logs<br>Now & Then Clocks<br>Blue & Gold Christmas Wreath<br>Mini Manor<br>Mini Colonial<br>Six 7/8" Spruce Trees<br>Versatile Oblong Baskets<br>Paying White Westie<br>Felix (Gray Cat)<br>Gingerbread House<br>Gourmet Bakery Goodies<br>4-Bloom Pink Poinsettia<br>Versatile Round Baskets<br>Gourmet Cheese Tray<br>Glazed Bundt Cake<br>Silver Tea Service<br>Classic Cocktail Shaker |
|----------------------------------------------------------------------------------------------------------------------------------------------------------------------------------------|--------------------------------------------------------------------------------------------------------------------------------------------------------------------------------------------------------------------------------------------------------------------------------------------------------------------------------------------------------------------------------------------------------------------------------------------------------------|
|                                                                                                                                                                                        | Classic Cocktail Shaker<br>Stocked Bar Tray                                                                                                                                                                                                                                                                                                                                                                                                                  |
| #2105/ 5                                                                                                                                                                               | stocked Bar Tray                                                                                                                                                                                                                                                                                                                                                                                                                                             |
|                                                                                                                                                                                        |                                                                                                                                                                                                                                                                                                                                                                                                                                                              |