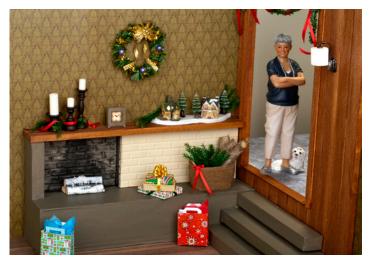

#### **Outdoors:**

| #62081 | Poinsettia Wreath             |
|--------|-------------------------------|
| #1814  | Pair of 9" "Squeeze Me" Trees |

#### Accessories, Pets and Holiday Décor:

| #49118 | White Ultimate Tree      |
|--------|--------------------------|
| #25017 | Six Piece Large Packages |

| #5943 E   #51128 E   #54017 N   #24711 E   #24190 N   #24197 N   #24292 S   #54024 N   #1374 F   #23401 F   #24154 F   #73269 C   #44328 Z   #54025 N   #31150 C   #72114 C   #70158 S | Furned Candlesticks Trio<br>Bruno Stuffed Bear<br>Birch Fireplace Logs<br>Now & Then Clocks<br>Blue & Gold Christmas Wreath<br>Mini Manor<br>Mini Colonial<br>Six 7/8" Spruce Trees<br>Versatile Oblong Baskets<br>Paying White Westie<br>Felix (Gray Cat)<br>Gingerbread House<br>Gourmet Bakery Goodies<br>4-Bloom Pink Poinsettia<br>Versatile Round Baskets<br>Gourmet Cheese Tray<br>Glazed Bundt Cake<br>Silver Tea Service<br>Classic Cocktail Shaker |
|----------------------------------------------------------------------------------------------------------------------------------------------------------------------------------------|--------------------------------------------------------------------------------------------------------------------------------------------------------------------------------------------------------------------------------------------------------------------------------------------------------------------------------------------------------------------------------------------------------------------------------------------------------------|
|                                                                                                                                                                                        | Classic Cocktail Shaker<br>Stocked Bar Tray                                                                                                                                                                                                                                                                                                                                                                                                                  |
| #2105/ 5                                                                                                                                                                               | stocked Bar Tray                                                                                                                                                                                                                                                                                                                                                                                                                                             |
|                                                                                                                                                                                        |                                                                                                                                                                                                                                                                                                                                                                                                                                                              |

#### **Crafting Tips**

- Sprigs of #25687 Lycopodium were used throughout as seasonal greenery.
- Additional craft items used are: 1/8" red ribbon and Bazzil Basics cardstock in Ruby Slipper red (for runner on sideboard), purchased at Michael's; wire-mounted silver balls used to decorate tree, purchased at Hobby Lobby; and scraps of colored tissue paper for gift bags and card tree wall hanging.
- All stained wood was colored with Kiwi Color Shine liquid instant shoe polish in brown.
- The steps and fireplace were fabricated using various thicknesses of foam core and block rigid foam, faced with paper as needed and painted. Fireplace brick is #88208 Common Brick Latex Sheet, cut to size and painted. Mantel is #17527 Strip Wood, stained as above.
- The village scene on the mantel is set on a base of 3/16" foam core board (purchased at Dollar Tree), cut to size/shape and sanded to soften the edge. The houses and trees are fitted into depressions created by cutting away the top layer of paper and compressing the foam.