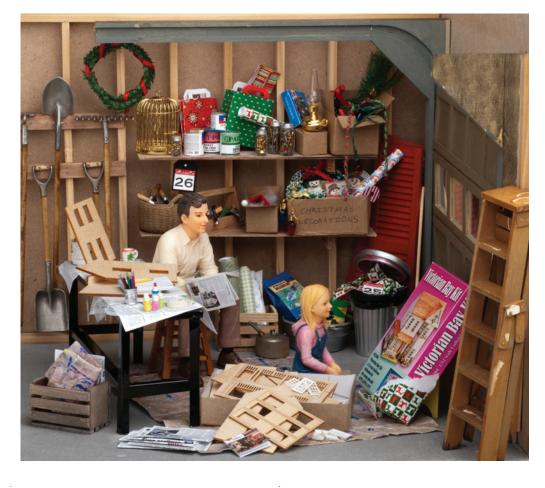

## Setting:

#9997 Garage with Working Garage

> Door Kit (with added strip wood wall studs and shelving)

## Décor and Accessories:

#52118 Short Shovel Long Round Point Shovel #52114

#52119 Short Pitchfork

#52112 Rake

#1374 Nine-inch Garland (accented

with 1/8" red satin ribbon)

#74751 Birdcage with Bird on Stand

#40219 Gallon of Paint

#55096 Set of Two Paint Cans

Three-Pc. Nuts & Bolts Jars Set #56050

#31031 Christmas Ornaments Box

#66928 Oil Lamp

#56015 Three Empty Boxes

Retro Multi-Color Lights on #8671

Green Wire

Christmas Paper Chain #5063

#25687 Lycopodium

#54025 Pair of Round Baskets

#52122 Hand Fork #52123 Garden Trowel #52124 Hand Cultivator

Wooden Toolbox Set #50071

#46206 Box of Christmas Decorations #31029 Pair of Wooden Crates

(with swatches from wallpapers

#43208, 42397 and 41108)

#52127 Gas Can

#71011 Galvanized Tub Two-Pc. Bird Feed Set #55094

#4386 Two Bags of Potting Mix

| #71003 | Garbage Can with Liner          |
|--------|---------------------------------|
| #5018  | Large Louvered Shutters         |
| #59009 | Mop & Broom Set                 |
| #31029 | Pair of Wooden Crates (aged     |
|        | with #1072 Weather-It solution) |
| #78636 | Black Work Table                |
| #4092  | Folding Ladder with             |
|        | Paint Stains                    |

| #66331 | Christmas Tree Mug             |
|--------|--------------------------------|
| #41004 | Victorian Bay Mini Kit (Note:  |
|        | Kit does not come in mini box) |
| #51116 | Pencil on Writing Pad          |
| #43023 | Joe                            |
| #77263 | Stool & Folding Table          |
| #3079  | Jessica                        |
| #41148 | Arched Leg Bench               |