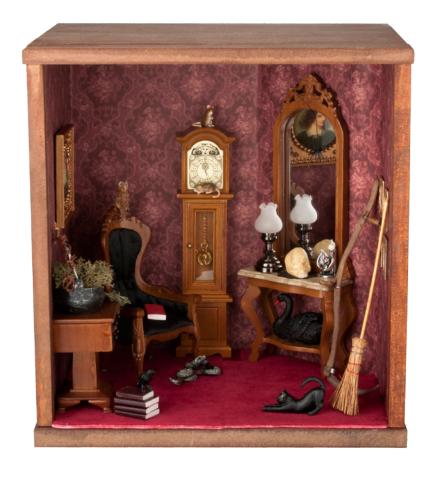

## Miss Minerva's Parlor

by Fran Casselman

## Setting:

#59044 Small Unfinished QuickBuild Display Box

(stained with Kiwi Color Shine brown instant

liquid shoe polish)

#7946 Burgundy Value Priced Carpeting #2142 Burgundy English Rose Wallpaper

## Furnishings: & Accessories:

#22252 Crow

#5013 Set of 12 Handcrafted Books (one also on chair)

#76748 End Table (Lincoln Collection)

#23882 Black Cauldron (filled with #36171 Reindeer Moss;

grapevine tendril wrapped around handle)

#5738 Framed Renaissance Lady/Brunet (on left wall,

slightly visible in reflection)

#76740 Gent's Chair (Lincoln Collection) #23234 Pell's Fishing Owl (on back of chair)

#23374 Ringed Hognose Snake (around leg of chair)

#76317 Alden Grandfather Clock

#3393 Three Brown Mice (two used on clock) #76746 Lincoln Mirror and Hall Stand

#12326 Bentham Table Lamp #17050 Black Starfire Doily

#23997 Scary Skull

#88913 Gargoyle Candleholder

#22426 Black Swan (on lower shelf of hall stand)

#52159 Scythe