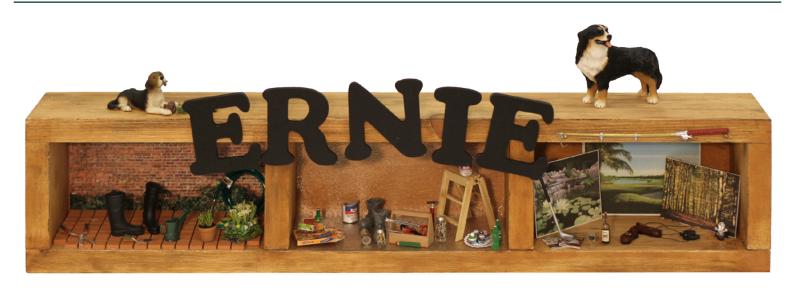

## **Personalized Divided Box**

We used Crates and Pallet Natural Pine Divided Box (23¾"W x 5"H x 3½"D), available at select Home Depot stores, to create this tribute to Ernie's favorite activities....fishing, gardening and golfing. You could also create a similar look with Houseworks Display Box #59044.

## Items Used:

Rippled Water Sheet

Bernese Mountain Dog

3-Pc. Red Wine Set

Patio Brick Sheet

#0029

#29884

#54035

#8202

|        | •                                |                 |                           |
|--------|----------------------------------|-----------------|---------------------------|
| #37104 | 3 Bottles of Imported Beer       | Finishing Tips: |                           |
| #23897 | White Daisies Flower Bed         |                 |                           |
| #78119 | Black Gardening Boots            | #68216          | Vintage Field Glasses     |
| #85242 | Hacksaw                          | #4810           | 4-Pc. Garden Hose Set     |
| #52150 | Vintage Garden Sprayer           | #23485          | Pair of Old Boots         |
| #50071 | Toolbox Set                      | #56050          | 3-Pc Nuts and Bolts Jar 9 |
| #9318  | Pair of Men's Loafers            | #17041          | Golf Cupcakes             |
| #31770 | Tiny Vintage Camera              | #72050          | Golf Clubs                |
| #22979 | Hound Dog with Shoe              | #4386           | 2 Bags Potting Mix        |
| #32042 | 3-Pc. Food and Wine Magazine Set | #89020          | 10-Pc. Gardening Set      |
| #21784 | Potted Houseleek                 | #55096          | 2 Paint Cans              |
| #37004 | 2-Pc. Frozen Foods Set           | #78137          | Fishing Rod with Line     |
|        | 1 1                              |                 | J 1                       |

#78443

• 2½" wooden letters from a craft supply store were painted and glued on, and background images from a personal collection were also used.

Set