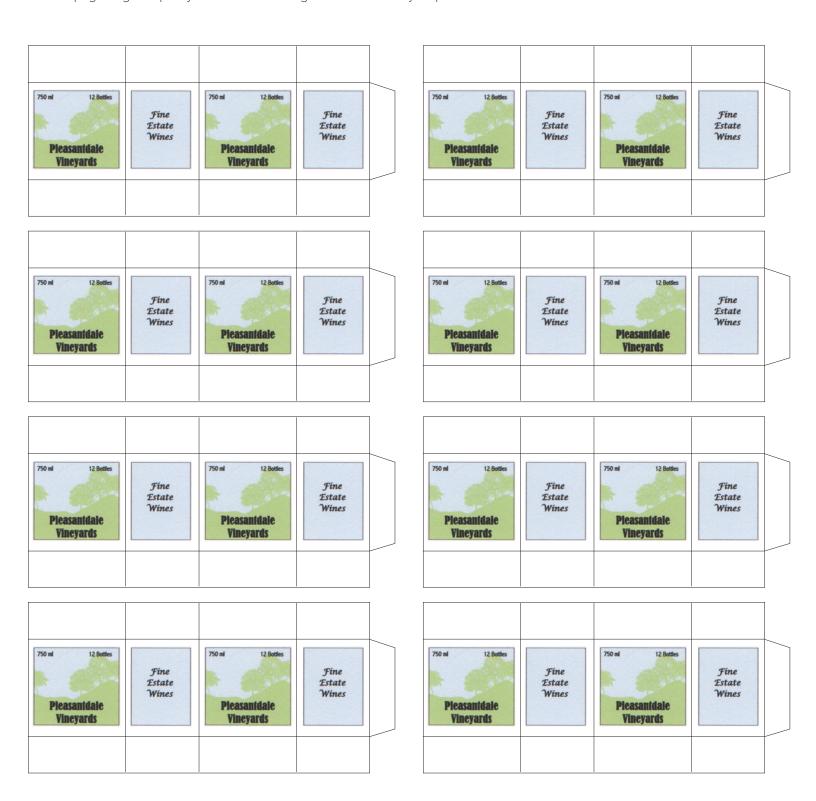

## **Finishing Tips:**

- The Retro Diner Counter is faced with a section of #7022 Red Oak Flooring. Measure and cut a 31/8" strip from the short end of the flooring sheet. Stain or finish as desired; example was stained with brown liquid shoe polish. Starting at one end, mark and carefully cut notches to fit over footrail supports. A binder clip will help hold the strip in place as you go. Trim off end and secure flooring strip to counter with strips of #992 Stik'M or carpet tape.
- The Pleasantdale Vineyards wine cartons and gingham barrel toppers are paper printies.

# Pleasantdale Vineyard Wine Carton Printie

Print this page on good quality card stock at the highest resolution on your printer.