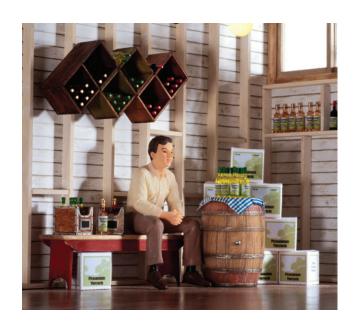

#### Décor:

#6996 Small Cube Shelf

#53952 Pleasantdale Vineyards Wine Set

#52162 Franklin Bench #18570 Wine/Whiskey Barrel

#42070 Trailing Grapevine

#77164 4-Pc. Round Pub Table Set #31150 Gourmet Cheese Tray

#19200 4 Filled Red Wine Glasses

#52137 Rain Barrel #71011 Galvanized Tub #5927 Retro Diner Counter

#22029 Gourmet Cheese and Fruit Board

#4152 Large Chalkboard

#43023 Joe #43035 Teresa #30811 Timothy #3027 Dot #30803 Carol #3074 Jennifer

#3074 Jennifer #3036 Phyllis #22283 Winston