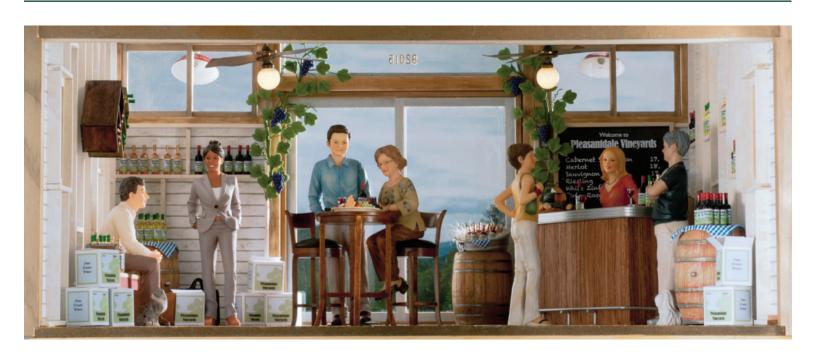

## Pleasantdale Vineyards Winery Tasting Room

### Structure:

#92015 Denise's City Cottage

#### Décor:

#6996 Small Cube Shelf

#53952 Pleasantdale Vineyards Wine Set

#52162 Franklin Bench #18570 Wine/Whiskey Barrel

#42070 Trailing Grapevine

#77164 4-Pc. Round Pub Table Set #31150 Gourmet Cheese Tray

#19200 4 Filled Red Wine Glasses

#52137 Rain Barrel #71011 Galvanized Tub #5927 Retro Diner Counter

#22029 Gourmet Cheese and Fruit Board

#4152 Large Chalkboard

#43023 Joe #43035 Teresa #30811 Timothy #3027 Dot #30803 Carol #3074 Jennifer

#3074 Jennifer #3036 Phyllis #22283 Winston