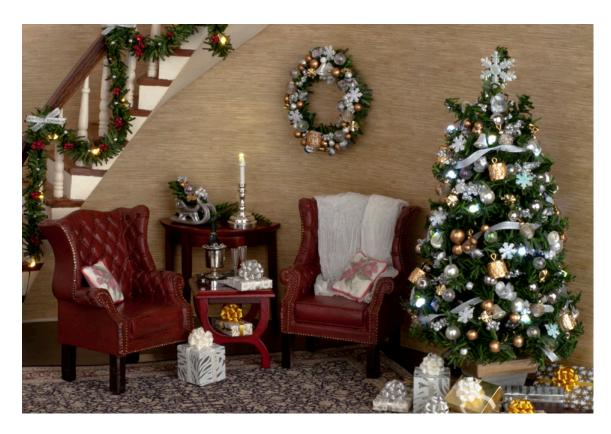

## Setting:

| #70222 | Right Curve Assembled Staircase |
|--------|---------------------------------|
| #42382 | Natural Grasscloth Wallpaper    |
| #7021  | Black Walnut Wood Flooring      |
| #42383 | Black Tabriz Rua                |

#### Furniture:

| #17680 | Grayson Chair      |
|--------|--------------------|
| #42385 | Wild Roses Pillow  |
| #73273 | Half-Round Table   |
| #73864 | Mitchell End Table |

#### Seasonal décor:

#22792

| Seasonat decor. |                                                        |
|-----------------|--------------------------------------------------------|
| #49236          | Red and Silver Stairway Garland                        |
| #15134          | Battery-Operated Warm White LED Light String           |
| #99250          | Silver and Gold Wreath and Tabletop Sleigh             |
| #99251          | 6 Silver and Gold Wrapped Presents                     |
| #71138          | Champagne Bucket with Ice                              |
| #40326          | 4 Champagne Flutes                                     |
| #12346          | Pair of Large Silver Battery-Operated LED Candlesticks |
| #99249          | Silver and Gold Lighted Christmas Tree                 |
| #25687          | Lycopodium                                             |
|                 |                                                        |

### **Finishing Tips:**

- Chairs were sponge-painted (to avoid brush marks) with warm, dark red followed by dark brown antiquing glaze. Nailheads highlighted with gold Sharpie marker.
- "Throw" is a scrap of material, dampened, pleated and pressed into place and allowed to dry.
- To add height, the tree is on a Large Tapered Planter, painted silver. The tree's base edge is covered with a strip of gold paper.