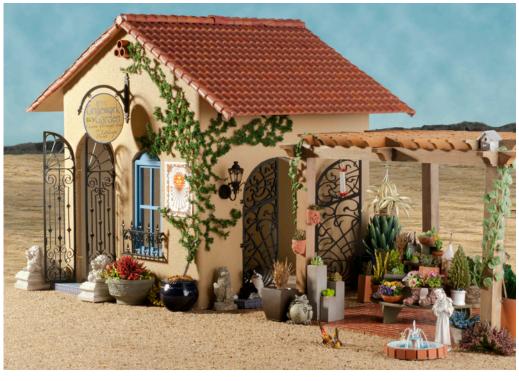

# The Grillework Garden

by Fran Casselman

### Structure:

#92014 Starting Point Garage kit (modified. See Crafty Extras.) #0711 Off-White Simulated Plaster Ceiling (painted\*\*; covers structure to give stucco texture; two sheets needed) #7315 Spanish Barrel Tile Sheet Alexander Gate/Door (painted with #38018 Krylon Hammered Finish spray in black) Alhambra Gate #7351 #24100 Ornate Black Fencing Set #34124 Talavera Tile sheet Patio Brick Sheet #8202 Royal Gardens Pergola Kit #99902 Additional items used: 13 1/4" length of 1/2" dowel to create roof ridge\*; scrap 3/8" MDF for steps

| Décor/ac | ccessory:                                |
|----------|------------------------------------------|
| #23942   | Pair of Guardian Lions                   |
| #7352    | Jenkins Wall Bracket                     |
| #40381   | Kensington Bowl Planter                  |
| #34133   | Large Dark Blue Garden Planter           |
| #34852   | Sundial Decorative Tile Panel            |
| #12334   | Wiltshire Coach Lamp                     |
| #21012   | Statuesque Lion                          |
| #23409   | Sitting Black and White                  |
|          | Border Collie                            |
| #54023   | Pair of Tapered Square Planters          |
| #61089   | Two Dried Grass Arrangements             |
| #77048   | Seven Assorted Fancy Planters            |
| #24480   | Garden Toad Statue                       |
| #88009   | Pair of Rooster Statuettes               |
| #21669   | Hummingbird at Feeder                    |
| #40430   | Block Terra-Cotta Planter                |
| #52160   | Tiered Half-Moon Bench                   |
| #40390   | Olympian Bowl Planter                    |
| #78597   | Country Church Birdhouse                 |
| #78599   | Turret Birdhouse                         |
| #78551   | Messina Floor Candelabra                 |
| #1495    | St. Francis Statue                       |
| #1894    | Small Clover-Base Fountain               |
|          | (set in a basin made of Patio Bricks and |
|          | blue paper)                              |
| #40420   | Large Tapered Terra-Cotta                |
|          | Planter                                  |
| #17428   | 4-Pc. Birdhouse Set                      |
| #2359    | Two Embossed Hanging                     |
|          | Terra-Cotta Pots                         |
| #63120   | Black Wrought Iron                       |

## **Crafty Extras:**

- Basic kit was modified as follows: changed roof pitch to 60°, enlarged and shaped door opening to accept grillework doors #38018, added arch shape to window opening (retain cutout arc to use for filler). Did not enlarge garage door opening; added filler material (foam core) to allow gate (#7351) to work in existing opening. Additional foam core added to make thickness of gate frame match kit wall. Did not use ceiling/attic floor piece of kit. Roof opening filled in with foam core; roof is removable (optional, as noted in assembly instructions). Vertical corners of the kit were sanded/rounded to resemble the softer edge of adobe structures.
- \*Roof ridge: To create a solid area for the dowel/ridge beam, the roof panels were installed upside down from the usual method. Usually, the roof panels come together at the ridge point in a vertical seam. For this use, the taped-together panels were flipped over so that a flat area was created where the 1/2" dowel could be glued.
- \*\*Requires specialty spray paint for vinyl, available in auto supply stores and automotive areas in discount department stores. Paint sheets before applying to structure.
- Other details: Ridge beam end detail is from #34980
   Dark Brick Accessory Sheet; "vent" is short lengths of the cardboard tube from a dry-cleaner pants hanger, painted to match roof. Base for entire scene is 1/2" MDF, coated with a layer of coarse sand.