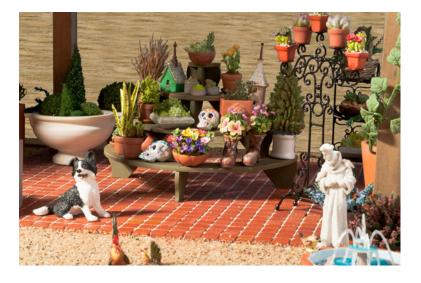

| Décor/ac | ccessory:                                |
|----------|------------------------------------------|
| #23942   | Pair of Guardian Lions                   |
| #7352    | Jenkins Wall Bracket                     |
| #40381   | Kensington Bowl Planter                  |
| #34133   | Large Dark Blue Garden Planter           |
| #34852   | Sundial Decorative Tile Panel            |
| #12334   | Wiltshire Coach Lamp                     |
| #21012   | Statuesque Lion                          |
| #23409   | Sitting Black and White                  |
|          | Border Collie                            |
| #54023   | Pair of Tapered Square Planters          |
| #61089   | Two Dried Grass Arrangements             |
| #77048   | Seven Assorted Fancy Planters            |
| #24480   | Garden Toad Statue                       |
| #88009   | Pair of Rooster Statuettes               |
| #21669   | Hummingbird at Feeder                    |
| #40430   | Block Terra-Cotta Planter                |
| #52160   | Tiered Half-Moon Bench                   |
| #40390   | Olympian Bowl Planter                    |
| #78597   | Country Church Birdhouse                 |
| #78599   | Turret Birdhouse                         |
| #78551   | Messina Floor Candelabra                 |
| #1495    | St. Francis Statue                       |
| #1894    | Small Clover-Base Fountain               |
|          | (set in a basin made of Patio Bricks and |
|          | blue paper)                              |
| #40420   | Large Tapered Terra-Cotta                |
|          | Planter                                  |
| #17428   | 4-Pc. Birdhouse Set                      |
| #2359    | Two Embossed Hanging                     |
|          | Terra-Cotta Pots                         |
| #63120   | Black Wrought Iron                       |

| #22673 | Pansy Container Garden       |
|--------|------------------------------|
| #40440 | Round Succulent Planter Tric |
| #40460 | Succulent Planter Bowl       |
| #23558 | Potted Yellow                |
|        | Mini-Chrysanthemums          |
| #23128 | 3-Pc. Blooming Cactus Set    |
| #61606 | Potted Cholla Cactus         |
| #26718 | Potted European Spruce       |
| #3485  | Boot-Scaping                 |
| #60063 | Leafy Vine                   |

Corner Stand