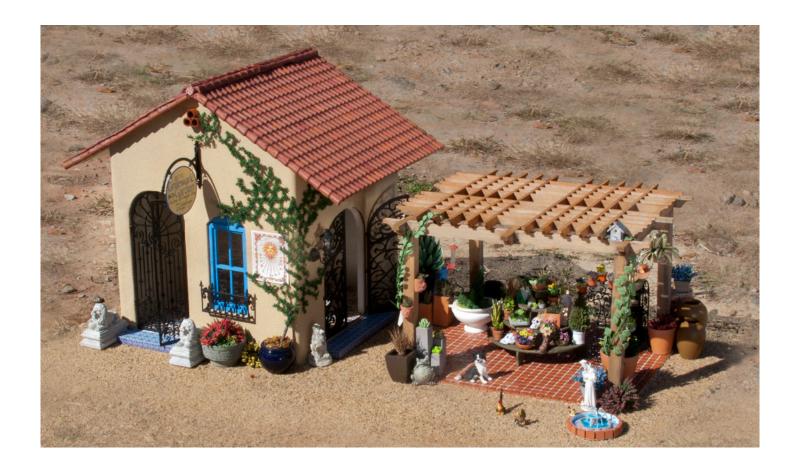

# The Grillework Garden

by Fran Casselman

### Structure:

#92014 Starting Point Garage kit (modified. See Crafty Extras.) #0711 Off-White Simulated Plaster Ceiling (painted\*\*; covers structure to give stucco texture; two sheets needed) #7315 Spanish Barrel Tile Sheet Alexander Gate/Door (painted with #38018 Krylon Hammered Finish spray in black) Alhambra Gate #7351 #24100 Ornate Black Fencing Set #34124 Talavera Tile sheet Patio Brick Sheet #8202 Royal Gardens Pergola Kit #99902 Additional items used: 13 1/4" length of 1/2" dowel to create roof ridge\*; scrap 3/8" MDF for steps

## **Crafty Extras:**

- Basic kit was modified as follows: changed roof pitch to 60°, enlarged and shaped door opening to accept grillework doors #38018, added arch shape to window opening (retain cutout arc to use for filler). Did not enlarge garage door opening; added filler material (foam core) to allow gate (#7351) to work in existing opening. Additional foam core added to make thickness of gate frame match kit wall. Did not use ceiling/attic floor piece of kit. Roof opening filled in with foam core; roof is removable (optional, as noted in assembly instructions). Vertical corners of the kit were sanded/rounded to resemble the softer edge of adobe structures.
- \*Roof ridge: To create a solid area for the dowel/ridge beam, the roof panels were installed upside down from the usual method. Usually, the roof panels come together at the ridge point in a vertical seam. For this use, the taped-together panels were flipped over so that a flat area was created where the 1/2" dowel could be glued.
- \*\*Requires specialty spray paint for vinyl, available in auto supply stores and automotive areas in discount department stores. Paint sheets before applying to structure.
- Other details: Ridge beam end detail is from #34980
   Dark Brick Accessory Sheet; "vent" is short lengths of the cardboard tube from a dry-cleaner pants hanger, painted to match roof. Base for entire scene is 1/2" MDF, coated with a layer of coarse sand.